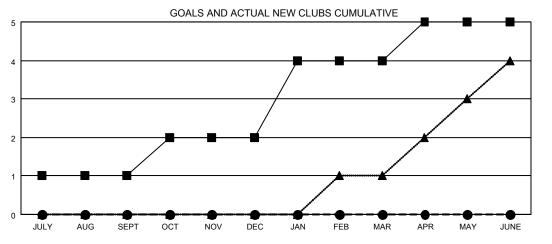

## GMT MONTHLY MEMBERSHIP PROGRESS REPORT

Multiple District 16

Results as of: 9/30/2019 **LOCATION: NEW JERSEY** 

**OPEN** 

| GMT: OPEN     |               |             |               |                       |                           |                         | GMT CA 1                                           |  |
|---------------|---------------|-------------|---------------|-----------------------|---------------------------|-------------------------|----------------------------------------------------|--|
|               | Club          | os .        |               | Members               |                           |                         |                                                    |  |
|               | RESULTS FOR   | R 2019-2020 |               | RESULTS FOR 2019-2020 |                           |                         |                                                    |  |
| QUARTER       | NEW CLUB GOAL | NEW CLUBS   | DROPPED CLUBS | QUARTER               | MEMBER GROWTH NET<br>GOAL | MEMBER GROWTH<br>ACTUAL | DROPPED<br>MEMBERS ACTUAL<br>(including transfers) |  |
| JULY/AUG/SEPT | 1             | 0           | 0             | JULY/AUG/SEPT         | 15                        | 96                      | 103                                                |  |
| OCT/NOV/DEC   | 1             | 0           | 0             | OCT/NOV/DEC           | 45                        | 0                       | 0                                                  |  |
| JAN/FEB/MAR   | 2             | 0           | 0             | JAN/FEB/MAR           | 71                        | 0                       | 0                                                  |  |
| APR/MAY/JUNE  | 1             | 0           | 0             | APR/MAY/JUNE          | 12                        | 0                       | 0                                                  |  |