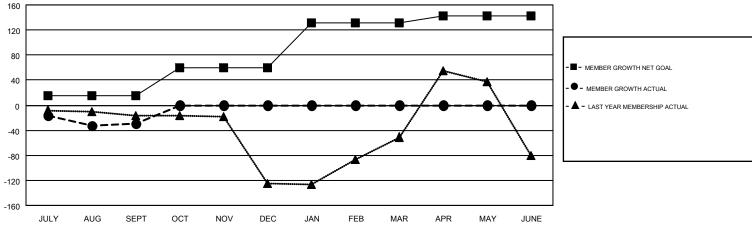

## GMT MONTHLY MEMBERSHIP PROGRESS REPORT

Multiple District 16

Results as of: 9/30/2019 **LOCATION: NEW JERSEY** 

**OPEN** 

| GMT: OPEN     |               |             |               |                       |                           |                         | GMT CA 1                                           |  |
|---------------|---------------|-------------|---------------|-----------------------|---------------------------|-------------------------|----------------------------------------------------|--|
|               | Club          | os .        |               | Members               |                           |                         |                                                    |  |
|               | RESULTS FOR   | R 2019-2020 |               | RESULTS FOR 2019-2020 |                           |                         |                                                    |  |
| QUARTER       | NEW CLUB GOAL | NEW CLUBS   | DROPPED CLUBS | QUARTER               | MEMBER GROWTH NET<br>GOAL | MEMBER GROWTH<br>ACTUAL | DROPPED<br>MEMBERS ACTUAL<br>(including transfers) |  |
| JULY/AUG/SEPT | 1             | 0           | 0             | JULY/AUG/SEPT         | 15                        | 96                      | 103                                                |  |
| OCT/NOV/DEC   | 1             | 0           | 0             | OCT/NOV/DEC           | 45                        | 0                       | 0                                                  |  |
| JAN/FEB/MAR   | 2             | 0           | 0             | JAN/FEB/MAR           | 71                        | 0                       | 0                                                  |  |
| APR/MAY/JUNE  | 1             | 0           | 0             | APR/MAY/JUNE          | 12                        | 0                       | 0                                                  |  |